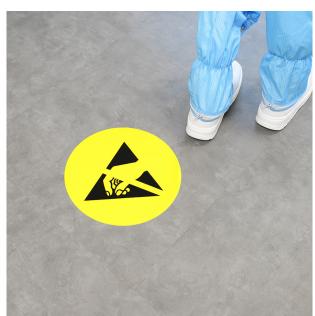

## **ESD Floor Sign**

This self-adhesive ESD floor sign is ideal for cleanroom and ESD protected workspaces, adhering to most surfaces. Printed in yellow and black onto PVC, this sign carries the ESD cautionary logo only on a circular label with a 320mm diameter.

Diameter: 320mmMaterial: PVC

- Printed in black on yellow
- Will adhere to most surfaces
- · Black print on yellow background
- Easy application, self-adhesive label which will adhere to most surfaces
- 320mm diameter for good visibility in-situ