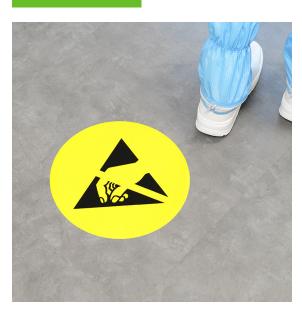

## Large ESD Floor Sign - Self Adhesive

**TECHNICAL DATASHEET** 

This self-adhesive ESD floor sign is ideal for areas where static-sensitive components are handled, adhering to most surfaces. Printed in yellow and black onto PVC, this sign carries the ESD cautionary logo only on a circular label with a 320mm diameter.

## **IN-ACTION SHOT**

| PRODUCT CODE | DESCRIPTION    | DIAMETER (mm) | DIAMETER (in) | UNIT |
|--------------|----------------|---------------|---------------|------|
| 054-0108     | ESD Floor Sign | 320           | 12.6          | Each |