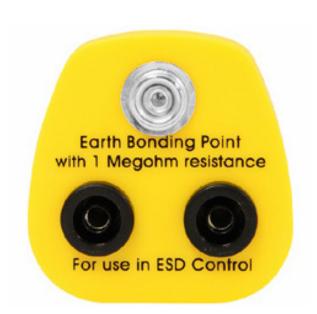

## Earth Bonding Plug Shrouded Banana Socket & Stud

ESD / Earth bonding plug designed for UK standard mains plug outlets. This allows users to easily ground themselves using an existing electrical ground.

## **FEATURES**

- Incorporates 2 shrouded banana sockets and a 10mm male stud for connection grounding wire
- Neutral and live voltage pins are plastic and therefore safe
- Earth pin is metal
- 1M Ohm resistor for added saftey
- This plug is designed to fit UK standard mains plug outlets