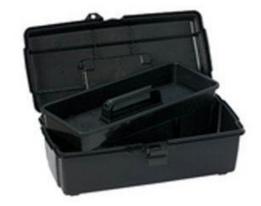

## **Conductive Tool Box**

Black Conductive Tool Box, supplied with full length inner tray.

## **Features**

- Internal Dimensions: 330 x 136 x 108mm
- Surface Resistivity: 10<sup>4</sup> Ohms

| Product Code | Description         | Size (mm)       | Additional Notes |
|--------------|---------------------|-----------------|------------------|
| 143-0178     | Conductive Tool Box | 330 x 136 x 108 | Each             |