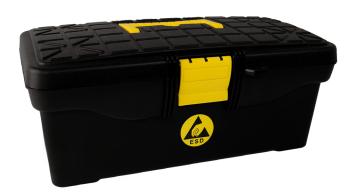

## **ESD Tool Box with Tray**

Black Tool Box with ESD logo, perfect for protecting your EPA while keeping items clear, tidy & organised. Yellow handle for easy carrying and features a removable tote tray for easy access to essential tools.

## **FEATURES**

Material: ABS

Box Size: 360mm x 200mm x 160mm
Surface Resistance: 10<sup>5</sup> - 10<sup>9</sup> ohms

| PRODUCT CODE | DESCRIPTION            | SIZE BOX<br>(mm) | SIZE TRAY<br>(mm) |
|--------------|------------------------|------------------|-------------------|
| 025-0091     | ESD Tool Box with Tray | 360 x 200 x 160  | 337 x 157 x 57    |