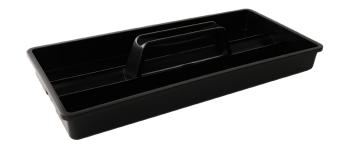

## **ESD Tool Box with Tray**

Black Tool Box with ESD logo, perfect for protecting your EPA while keeping items clear, tidy & organised. Yellow handle for easy carrying and features a removable tote tray for easy access to essential tools.

## **FEATURES**

Material: ABS

Box Size: 360mm x 200mm x 160mm
Surface Resistance: 10<sup>5</sup> - 10<sup>9</sup> ohms

| PRODUCT CODE | DESCRIPTION            | SIZE BOX<br>(mm) | SIZE TRAY<br>(mm) |
|--------------|------------------------|------------------|-------------------|
| 025-0091     | ESD Tool Box with Tray | 360 x 200 x 160  | 337 x 157 x 57    |