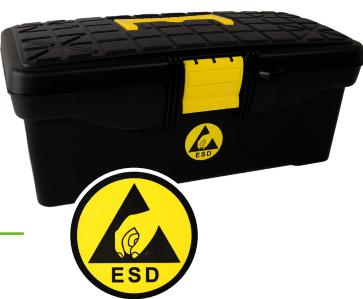

## **ESD Tool Box with Tray**

**TECHNICAL** DATASHEET

Black Tool Box with ESD logo, perfect for protecting your EPA while keeping items clear, tidy & organised. Yellow handle for easy carrying and features a removable tote tray for easy access to essential tools.

Material: ABS

Box Size: 360mm x 200mm x 160mm
Surface Resistance: 10<sup>5</sup> - 10<sup>9</sup> ohms

| PRODUCT CODE | DESCRIPTION            | SIZE BOX (mm)   | SIZE TRAY (mm) | QUANTITY |
|--------------|------------------------|-----------------|----------------|----------|
| 025-0091     | ESD Tool Box with Tray | 360 x 200 x 160 | 337 x 157 x 57 | Each     |