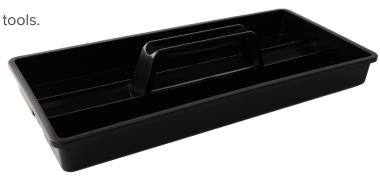

## **ESD Tool Box with Tray**

**TECHNICAL** DATASHEET

Black Tool Box with ESD logo, perfect for protecting your EPA while keeping items clear, tidy & organised. Yellow handle for easy carrying and features a removable tote tray for easy access to essential tools.

Material: ABS

Box Size: 360mm x 200mm x 160mm
Surface Resistance: 10<sup>5</sup> - 10<sup>9</sup> ohms

| PRODUCT CODE | DESCRIPTION            | SIZE BOX (mm)   | SIZE TRAY (mm) | QUANTITY |
|--------------|------------------------|-----------------|----------------|----------|
| 025-0091     | ESD Tool Box with Tray | 360 x 200 x 160 | 337 x 157 x 57 | Each     |