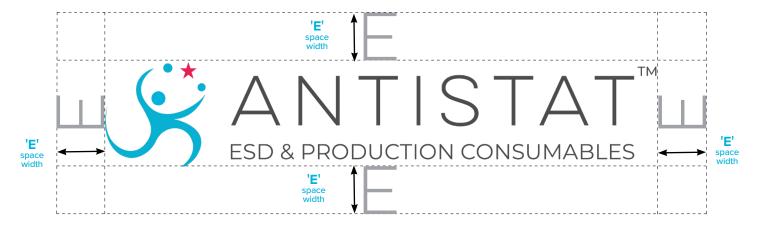

# LOGO SPACING & TRADEMARK

The minimum amount of clear space (also called the exclusion zone) surrounding the logotype is always equal to the height of the letter 'E' in the word ANTISTAT as indicated by the dashed line in the diagram. This area must be kept clear of any other visual elements.