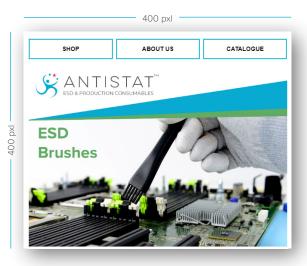

### EMAIL TEMPLATE

The email feature colour will change to the adjoining product category. The colour should be used for the triangle at the top of the page, along with any bullet points, text boxes and the separation line.

Our durable and easily maintained ESD brushes have ESD safe plastic bristles that are either conductive or static dissipative. Used within a static controlled area, the brushes are designed to dust PCBs and other static sensitive items that require particles removed safely.