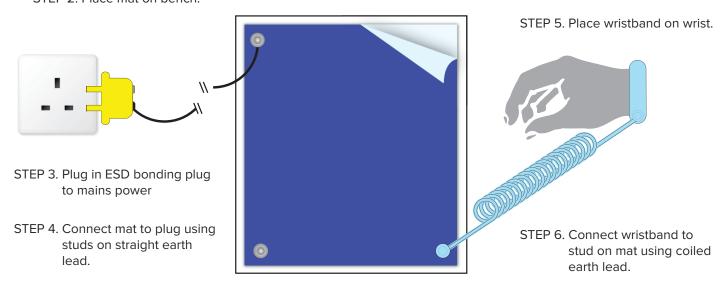

## **INSTRUCTIONS:**

STEP 1. Affix signage within EPA.

STEP 2. Place mat on bench.

To request a quotation or for more information, please call +44 (0)1473 836200 email info@antistat.co.uk or visit www.antistat.co.uk